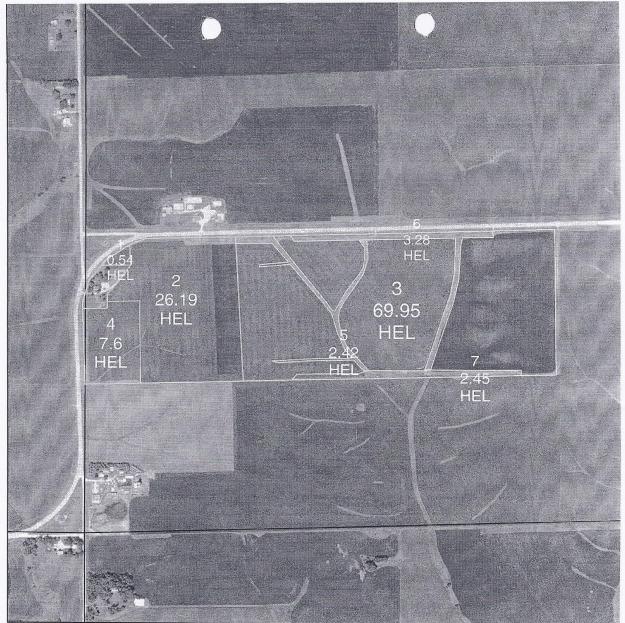

Tract Number : 1350 FAV/WR History: No

Description : SW 1/4 Sec 7 Howard

BIA Unit Range Number :

HEL Status : HEL field on tract. Conservation system being actively applied
Wetland Status : Wetland determinations not complete

| State Conservation | Other<br>Conservation<br>0.00 | Effective DCP Cropland | Double Cropped  | M    | PL 00 | 0.00 | DCP Ag. Related<br>Activity<br>0.00 |
|--------------------|-------------------------------|------------------------|-----------------|------|-------|------|-------------------------------------|
| 114.41             | 112.43                        | 112.43                 | 0.00            | 0.00 | 0.00  | 0.00 | 0.00                                |
| Farm Land          | Cropland                      | DCP Cropland           | WBP             | WRP  | CRP   | GRP  | Sugarcane                           |
| Other Producers    | : None                        |                        | Tract Land Data |      |       |      |                                     |
| Owners             | : LILLIAN                     | N NIELSEN ESTATE       |                 |      |       |      |                                     |
| WL Violations      | : None                        |                        |                 |      |       |      |                                     |
|                    |                               |                        |                 |      |       |      |                                     |