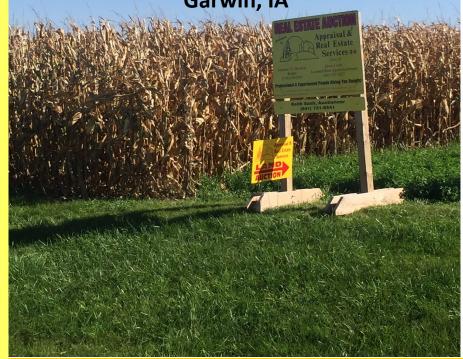

### **Ellen Wilkening & Barry Nielsen**

Parcel located in Howard Township in Tama County, Iowa

Nov 22, 2016—10:05 am

**Auction held at Community Center in** 

Garwin, IA

View auction details, updates, or more pictures at www.midwestlandauctions.com

# Land Auction Nov. 22, 2016—10:05 am 107.83 acres M/L

## Ellen Wilkening & Barry Nielsen Sale held at Garwin Community Center - Garwin, Ia

Farm Located: Section 7 Howard, Tama County IA.

<u>Legal Description:</u> Briefly described as N 1/2 of SW 1/4 (excluding parcel A) and NW 1/4 of SE 1/4 of Section 7 Township 84 N, Range 15 West, in Tama County Iowa. See abstract for actual.