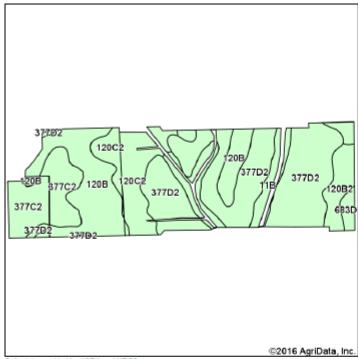

### Soils Map

 State:
 Iowa

 County:
 Tama

 Location:
 7-84N-15W

 Township:
 Howard

 Acres:
 103.74

 Date:
 9/23/2016

Soils data provided by USDA and NRCS.

|       | ymbol: IA171, Soil Area Version: 20                                 |       |                  |                  |       |     |
|-------|---------------------------------------------------------------------|-------|------------------|------------------|-------|-----|
| Code  | Soll Description                                                    | Acres | Percent of field | Non-Irr Class "c | CSR2" | CSR |
| 377D2 | Dinsdale slity clay loam, 9 to 14 percent slopes, moderately eroded | 40.83 | 39.4%            | Ille             | 61    | 63  |
| 120B  | Tama silty clay loam, 2 to 5 percent slopes                         | 22.97 | 22.1%            | lle              | 95    | 95  |
| 377C2 | Dinsdale slity clay loam, 5 to 9 percent slopes, moderately eroded  | 13.19 | 12.7%            | Ille             | 85    | 73  |
| 120C2 | Tama slity clay loam, 5 to 9 percent slopes, eroded                 | 12.72 | 12.3%            | Ille             | 87    | 78  |
| 11B   | Colo-Ely complex, 2 to 5 percent slopes                             | 7.25  | 7.0%             | lle              | 79    | 68  |
| 120B2 | Tama silty clay loam, 2 to 5 percent slopes, eroded                 | 5.22  | 5.0%             | lle              | 92    | 93  |
| 683D2 | Liscomb loam, 9 to 14 percent slopes, eroded                        | 1.56  | 1.5%             | Ille             | 55    | 59  |
|       |                                                                     |       |                  | Weighted Average | 77.5  | 75  |